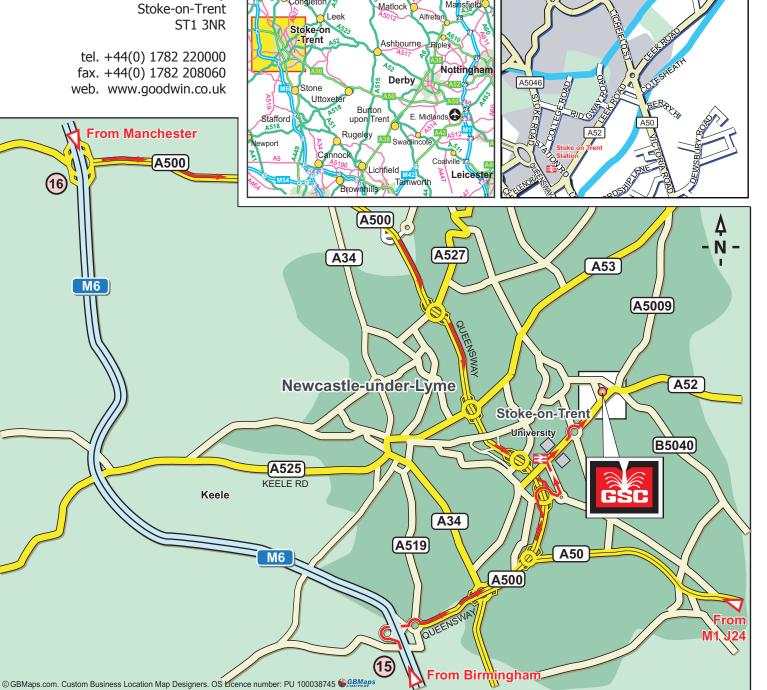

## From the North (M6 junction 16):

Exit the motorway and join the A500 (Queensway) towards Stoke. After approximately 8.5 miles take the slip road off the A500 (signposted Fenton and A52), do NOT go through the underpass - if you do you will have to continue on the A500 to the first roundabout and then approach from the south.

At the top of the slip road are traffic lights. Go straight across, then you will be travelling parallel to the A500. At the next set of lights turn left following signs for Ashbourne, A52 and the railway station. Now follow the local directions below.

#### From the South (M6 junction 15):

Exit the motorway and join the A500 (Queensway) towards Stoke. After approximately 3 miles take the slip road off the A500 (signposted Ashbourne, Stoke and A52), do NOT go through the underpass - if you do you will have to continue on the A500 to the first roundabout (above the A500) and then approach from the north. At the top of the slip road are traffic lights. Turn right, following signs for Ashbourne, A52 and the railway station. Now follow the local directions below.

#### Local directions (from the A500):

Immediately after leaving the slip road you will go under a railway bridge, turn left at the roundabout. Continue to follow Leek and Ashbourne, A52 signs, and railway station. After 0.5 mile keep right at traffic lights. You are now on the A52 Leek road. Continue to follow signs to Leek and Ashbourne, you will pass Staffordshire University on your right. After approximately 1 mile go straight on at large roundabout, remaining on the A52 Leek Road towards Ashbourne. After approximately 0.8 miles the Goodwin Group offices are seen on the left adjacent to the main road on the corner of Ivy House Road. 'GOODWIN INTERNATIONAL' is clearly visible. Turn left up 'Ivy House Road' and Goodwin Steel Castings is on the right just before the canal bridge.

## By Rail:

Nearest Railway Station is Stoke on Trent (1.5 miles).

Parking is available onsite.

By Air: Nearest International Airport is Manchester (Approx. 40 miles). East Midlands airport is 45 miles. Birmingham International Airport is 55 miles